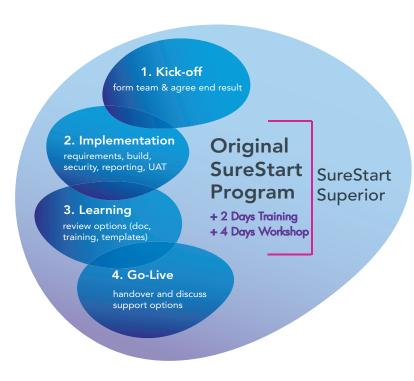

### What's Involved?

With SureStart Superior, you'll first experience our proven original SureStart program (4 phases), during which you'll be assigned a FlowForma Implementation Specialist who will guide you through the product set up. During this program, we will work with you to scope and implement your first digital process, helping you get your first big process win, as soon as possible.

Following this, you'll experience the true SureStart Superior benefit of having:

- up to 8 users trained over a 2 day training course
- scoping calls to gather requirements for your 4 chosen process projects
- the same 8 users attend a 4 day workshop to tackle these processes and get them live within 2 months

This means you'll bring **5 processes online within a few months.** 

Fig 1: SureStart Superior

"We wanted to use FlowForma Process Automation across the business, anywhere with paper forms and inefficiencies. We selected 12 key business people (non IT), and got them involved in SureStart. It worked really well and we've about 30 processes built so far."