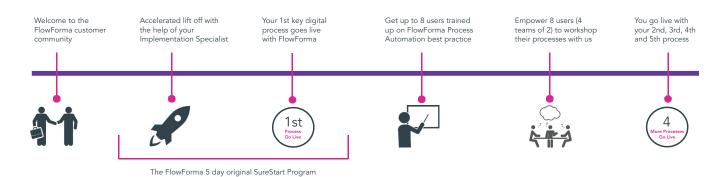

## The SureStart Superior Journey

### What's Involved?

With SureStart Superior, you'll first experience our proven original SureStart program (4 phases), during which you'll be assigned a FlowForma Implementation Specialist who will guide you through the product set up. During this program, we will work with you to scope and implement your first digital process, helping you get your first big process win, as soon as possible.

Following this, you'll experience the true SureStart Superior benefit of having:

- up to 8 users trained over a 2 day training course
- scoping calls to gather requirements for your 4 chosen process projects
- the same 8 users attend a 4 day workshop to tackle these processes and get them live within 2 months

# The FlowForma SureStart Superior Experience Includes

- ✓ Implementation of your first process\* (build or build advice, review, refinement, deployment and support)
- ✓ Delivery of SureStart project within 2 months (your first process goes live)
- ✓ Initial SureStart requirements workshop
- ✓ 1-2 weekly SureStart project work sessions (web based)
- ✓ Dedicated Implementation Specialist
- ✓ Advice on how to integrate your existing processes with FlowForma Process Automation
- √ A 2 day training course for up to 8 attendees
- ✓ Scoping calls to gather requirements for your 4 chosen process projects
- ✓ A 4 day workshop attended by 8 attendees with 4 process projects
- ✓ The 4 processes go live, followed by a project review
- \* 1 process with a maximum of: 10 steps, 70 questions, 50 rules, 4 email templates, 1 document template (100 rules), 2 lists, 1 document library (if not default), 5 "row groups" (to use in questions)
- \*\* Does not include installation