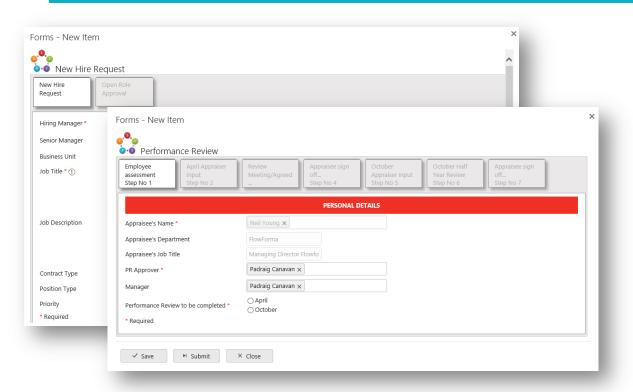

# **Employee On-Boarding**

- New Hire
  - Initial Welcome
  - Collect relevant information
    - Payroll and benefits
    - Company Policies Review
  - Initiate/track training options
  - Provide review criteria
    - 30/60/90 days

## **Employee On-Boarding**