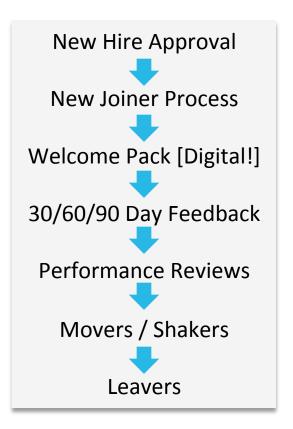

# **Employee On-Boarding**

- New Hire
  - Initial Welcome
  - Collect relevant information
    - Payroll and benefits
    - Company Policies Review
  - Initiate/track training options
  - Provide review criteria
    - 30/60/90 days

## **Employee On-Boarding**