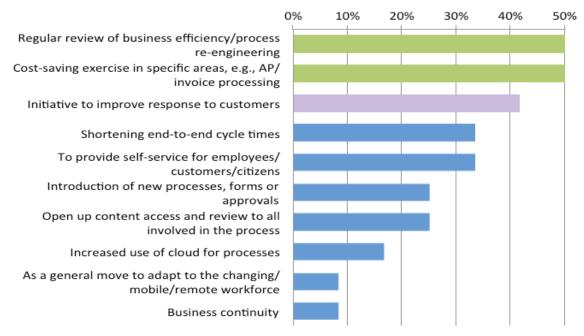

# What are the strongest triggers in your organization for converting more processes to paper-free?

customer
response is in the
top three along
with process
reviews, and cost
savings

Source: AIIM Industry Watch: Paper-Free 2016 – Are We There Yet?