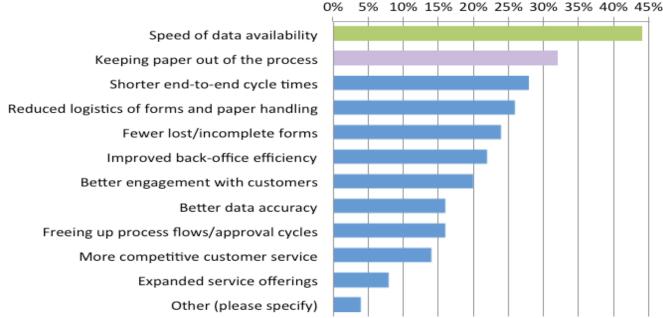

# What have been the three biggest benefits of your mobile/portable capture projects?

Speed of data availability is the greatest benefit of all related to mobile capture (44%) which in turn reduces cycle times (28%)

Source: AllM Industry Watch: Paper-Free 2016 – Are We There Yet?