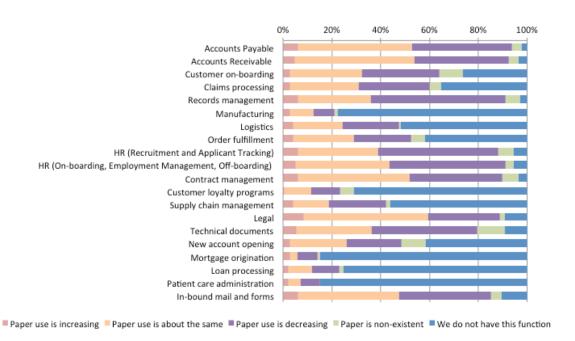

### In Which of the following processes is paper increasing?

Substantial paper reductions seen in HR for recruitment (49%) and the employee lifecycle overall (48%)

Source: AIIM Industry Watch: Paper-Free 2016 – Are We There Yet?