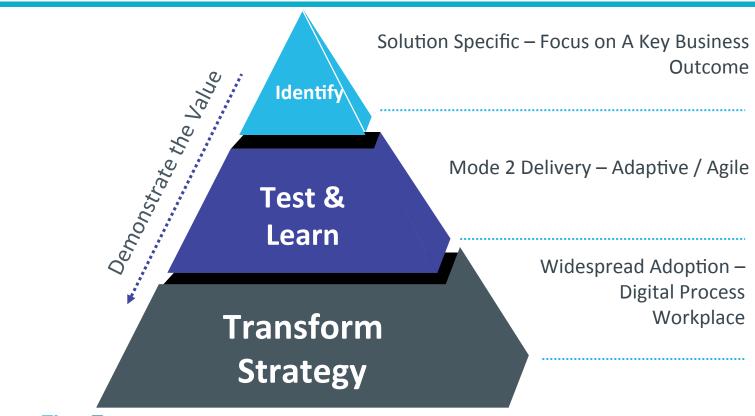

### **How FlowForma BPM Delivers Value**

### **Speed to Deliver**

FlowForma BPM allows you to build and publish online business process solutions **10 times faster** than traditional software development tools.

#### Better Value for Money (3 in 1)

FlowForma BPM combines forms, workflow and document generation services in one mobile friendly tool, providing you with the **most competitive price**, and a named user licence model, managed by you!

#### **User Empowerment**

Process/BA focused as opposed to technical/developer focused, this intuitiveness of FlowForma BPM, will empower process owners to quickly build processes themselves.

#### **Collaborative Decision Making**

FlowForma BPM supports
multiple decision making with
secure online voting
functionality, public and private
balloting with e-signatures,
securely and traceably.