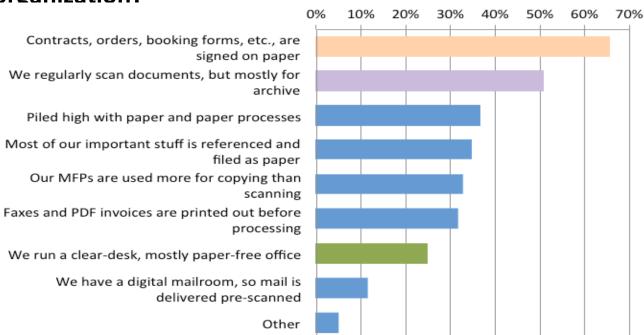

# Which of the following would describe your office or typical offices in your organization?

The majority of respondents (65%) say they are still signing contracts in paper form.

Source: AIIM Industry Watch: Paper-Free 2016 – Are We There Yet?