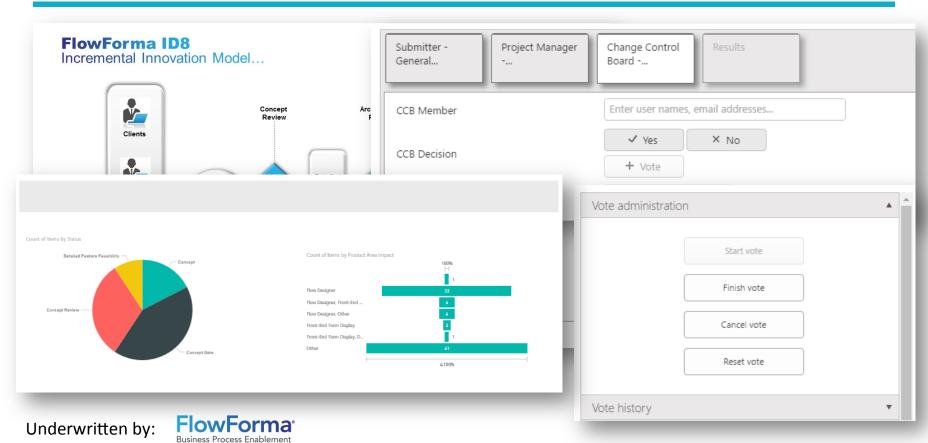

#### **Collaborative Decision Making**

FlowForma BPM supports
multiple decision making with
secure online voting
functionality, public and private
balloting with e-signatures,
securely and traceably.

### FlowForma BPM is an awarding winning tool, that will add value to your business with:

- Rapid installation
- No code, simply logic
- Quick user adoption (tool intuitiveness and SureStart)
- Empowered process owners deploying processes 10 times quicker
- A 3-in-1 tool at a highly competitive price with an added layer of collaborative decision enablement
- Maximisation of your existing Microsoft investments
- Uniquely links workflow and decision making